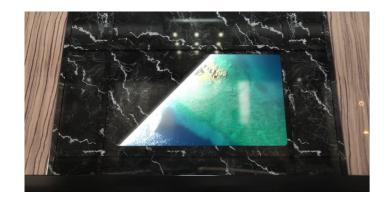

**ALCHIMIA WALL ELEMENT** 

The bespoke AWE features an invisible display (TV screen) designed to seamlessly integrate into your home.

It can be placed above your fireplace, in the unique piece of art décor facing your bed, in the book-matched marble wall of your bathroom, or nestled in the library of your main salon, or... In any room where technology may be required sometimes.... And sometimes not.