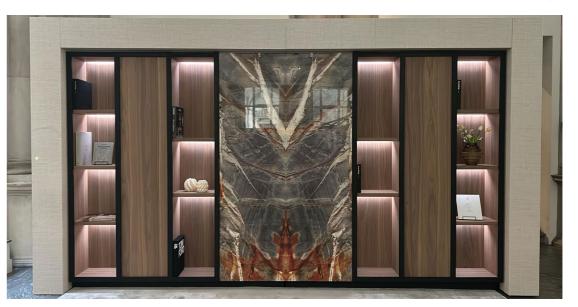

Clients or designers can choose from an array of pre-designed yet fully customizable pieces, from luxurious natural stone panels to sleek wood shelves. They can configure their dream piece of furniture, assembling as many elements as they desire, and select the right size, shape, and materials.

Our panel elements from The Collection can include a variety of TV screens and speakers, responding to our clients' diverse needs, making the ideal Alchimia for their space, easier to achieve than ever.

Each piece is configured per client, maintaining the uniqueness of a tailored project and the ease of ordering pre-designed elements.