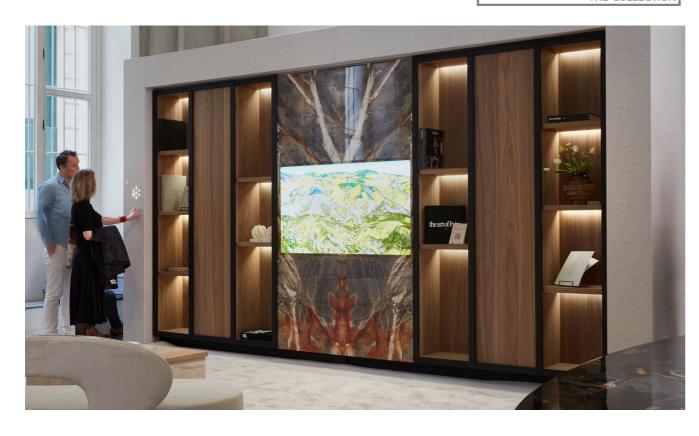

# alchimia

THE COLLECTION

Designed with the discerning client in mind, it simplifies the integration of cutting-edge technology into any environment, ensuring that elegance remains front and center.

This unique collection allows each client to create their personalized Alchimia experience. It's about having their version of Alchimia, tailored to fit their space and style perfectly.

Clients or designers can choose from an array of pre-designed yet fully customizable pieces, from luxurious natural stone panels to sleek wood shelves. They can configure their dream piece of furniture, assembling as many elements as they desire, and select the right size, shape, and materials.

Our panel elements from The Collection can include a variety of TV screens and speakers, responding to our clients' diverse needs, making the ideal Alchimia for their space, easier to achieve than ever.

Each piece is configured per client, maintaining the uniqueness of a tailored project and the ease of ordering pre-designed elements.