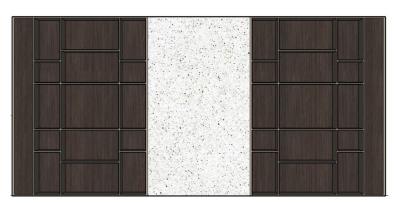

## **VBH FOR MASTERLY**

This piece of furniture was crafted for the 2024 Milan Design Week and showcased in the VIP area of Masterly in Milan.

Composed of various elements from The Collection and crafted in exquisite marble and refined wood, this library seamlessly fits into a sophisticated interior design where art, natural materials, and harmony are paramount. Here, technology is cleverly integrated and activated only as needed, ensuring it complements rather than disrupts the aesthetic balance.

PROJECT: Masterly VIP room, with Alchimia-The Collection (4 frozen walnut shelves elements and 2 panels with speakers, 1 blue tempest marble panel with 65-inch display).

Alchimia is a line of products created by VBH.