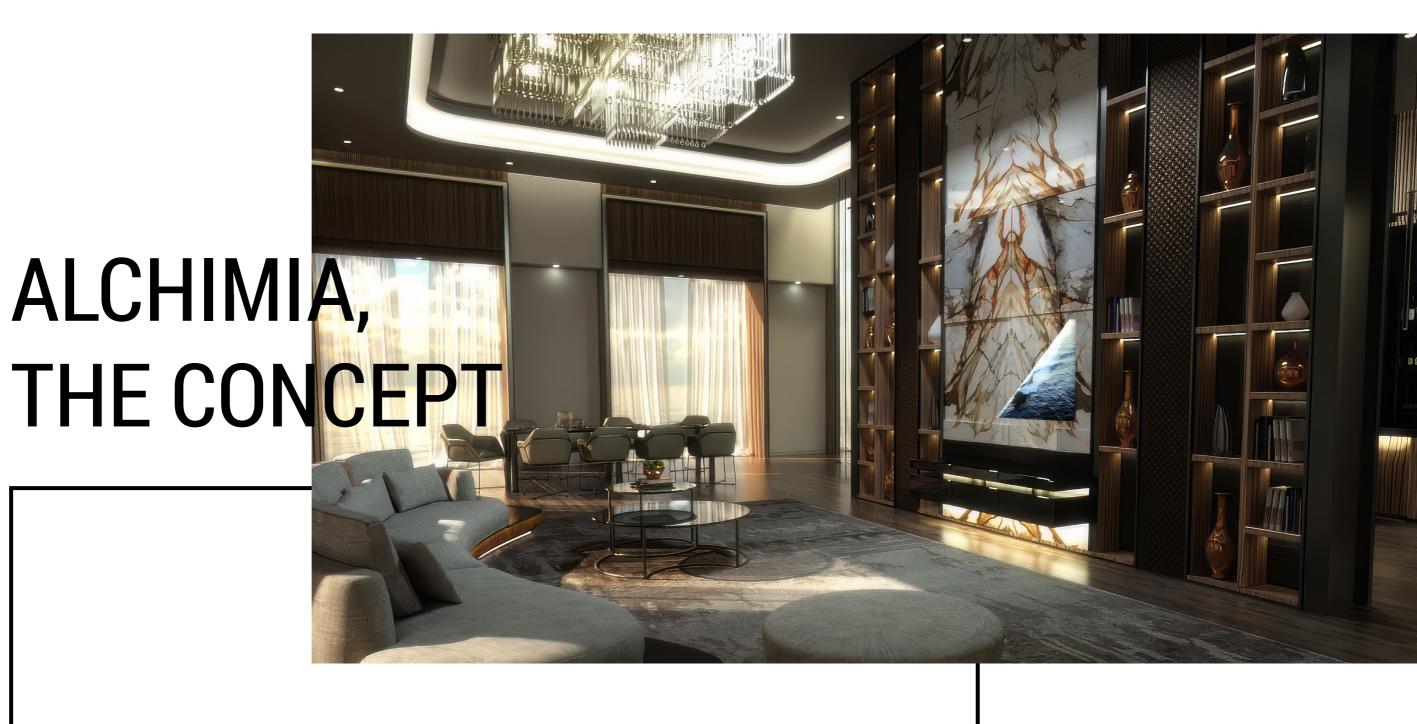

#### WELCOME TO INTERIOR INNOVATION

Alchimia redefines traditional interior design by seamlessly integrating technology into pieces of furniture and natural materials, creating a harmonious fusion of elegance and innovation.

# INVISIBLE TECHNOLOGY, VISIBLE ELEGANCE

Add a magical dimension to your interior design, and let technology seamlessly blends with elements of your interior space. With invisible technology integrated into natural materials like natural stones, marble, and wood, your interior design is completely free of any visible technology, offering unmatched elegance and sophistication.

### **POWERED BY AI**

As the first piece of furniture powered by AI, Alchimia sets the standard for innovation and sophistication in interior design and creates spaces in constant evolution.a

tion and sophistication in interior design and creates spaces in constant evolution.a