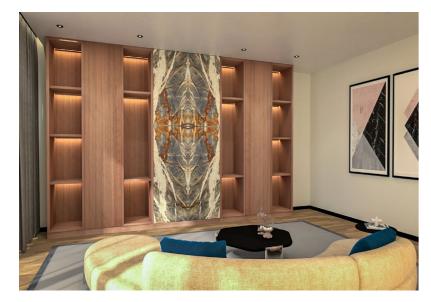

**ALCHIMIA WALL ELEMENT** 

The bespoke AWE features an invisible display (TV screen) designed to seamlessly integrate into your home.

It can be placed above your fireplace, in the unique piece of art décor facing your bed, in the book-matched marble wall of your bathroom, or nestled in the library of your main salon, or... In any room where technology may be required sometimes.... And sometimes not.

Fully customizable to meet the specific requirements of any project, the AWE can be paired with the ACE and the AISE, providing a comprehensive solution that perfectly complements your project's needs.

We offer a wide selection of slab-cut patterns to enhance the stunning natural beauty of the chosen material or to adapt the AWE to the material selected by our client, ensuring a flawless integration into any space.