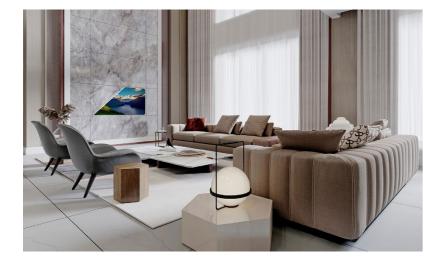

Residential

Yacht

Hospitality

Commercial

For the most discerning clients seeking to integrate technology into their bespoke decor, Alchimia presents our Bespoke Elements.

Tailor-made for perfection, this version of Alchimia involves a close collaboration with architects and designers, ensuring technology not only serves its purpose but also complements the unique design and materials chosen by our clients. From displays and speakers to the magic UI, we seamlessly incorporate these elements into the custom designs envisioned by interior designers, guaranteeing a harmonious blend of artistry and innovation in every detail.

**ALCHIMIA WALL ELEMENT** 

The bespoke AWE features an invisible display (TV screen) designed to seamlessly integrate into your home.

It can be placed above your fireplace, in the unique piece of art décor facing your bed, in the book-matched marble wall of your bathroom, or nestled in the library of your main salon, or... In any room where technology may be required sometimes.... And sometimes not.