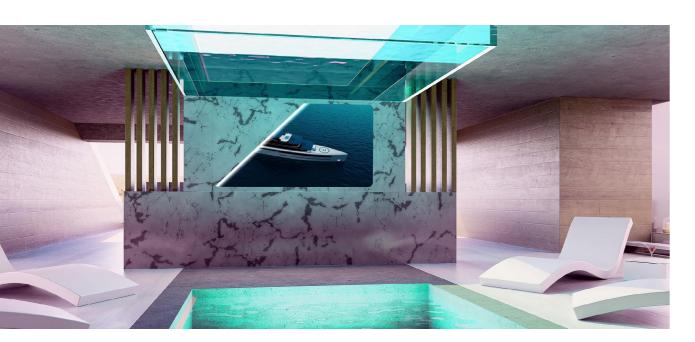

In the beach club, guests can unwind by the interior swimming pool in a spa area. Alchimia displays offer a remarkable entertainment experience, allowing guests to enjoy their favorite shows or movies while basking in the pool's serene ambiance. On the opposite side, behind the bar, Alchimia bespokeelements have been seamlessly incorporated into natural stone, elevating the lounge experience to new heights. Here, guests can relax and savor drinks while staying updated with news, enjoying their favorite programs, or immersing themselves in music.