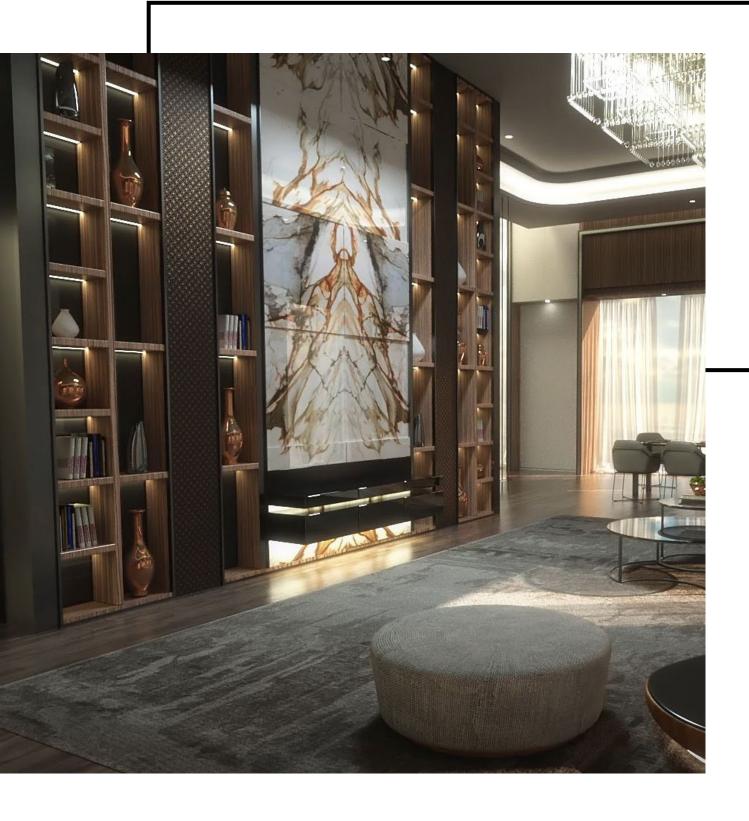

**ALCHIMIA WALL ELEMENT** 

The bespoke AWE features an invisible display (TV screen) designed to seamlessly integrate into your home.

It can be placed above your fireplace, in the unique piece of art décor facing your bed, in the book-matched marble wall of your bathroom, or nestled in the library of your main salon, or... In any room where technology may be required sometimes.... And sometimes not.

Fully customizable to meet the specific requirements of any project, the AWE can be paired with the ACE and the AISE, providing a comprehensive solution that perfectly complements your project's needs.

We offer a wide selection of slab-cut patterns to enhance the stunning natural beauty of the chosen material or to adapt the AWE to the material selected by our client, ensuring a flawless integration into any space.