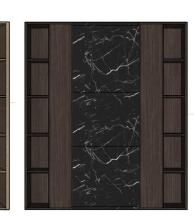

## **VBH FOR MASTERLY**

This piece of furniture was crafted for the 2024 Milan Design Week and showcased in the VIP area of Masterly in Milan.

Composed of various elements from The Collection and crafted in exquisite marble and refined wood, this library seamlessly fits into a sophisticated interior design where art, natural materials, and harmony are paramount. Here, technology is cleverly integrated and activated only as needed, ensuring it complements rather than disrupts the aesthetic balance.

PROJECT: Masterly VIP room, with Alchimia-The Collection (4 frozen walnut shelves elements and 2 panels with speakers, 1 blue tempest marble panel with 65-inch display).

Alchimia is a line of products created by VBH.