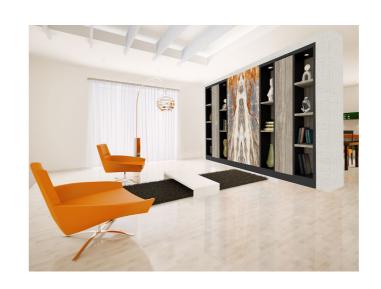

## **VBH FOR MASTERLY**

This piece of furniture was crafted for the 2024 Milan Design Week and showcased in the VIP area of Masterly in Milan.

Composed of various elements from The Collection and crafted in exquisite marble and refined wood, this library seamlessly fits into a sophisticated interior design where art, natural materials, and harmony are paramount. Here, technology is cleverly integrated and activated only as needed, ensuring it complements rather than disrupts the aesthetic balance.

PROJECT: Masterly VIP room, with Alchimia-The Collection (4 frozen walnut shelves elements and 2 panels with speakers, 1 blue tempest marble panel with 65-inch display).

Alchimia is a line of products created by VBH.