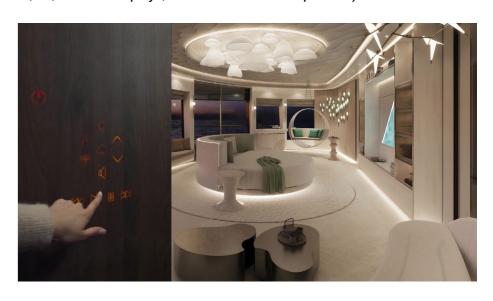

Experience the ultimate magic user interface with the Alchimia Control Element (ACE).

Seamlessly integrating into any natural material in the room, such as a wooden panel, an element of design crafted from natural stone, or even a marble wall, the ACE offers effortless control over lighting, temperature, music, displays, and more.

You can imagine your ACE integrated into a wall, a coffee table, the surface of your bar, your bathroom, ...anywhere you may need a control interface, without having to look for a remote control or a switch on the wall.

Simply approach your hand close to its surface, and the interface instantly lights up from behind the material, providing you with an enchanting control experience like no other. When not in use, the ACE magically disappears, blending into the natural material of the room and leaving you with an uninterrupted and luxurious atmosphere.