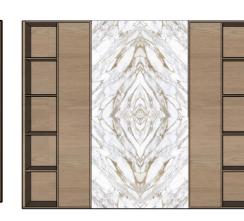

**ALCHIMIA WALL ELEMENT** 

The bespoke AWE features an invisible display (TV screen) designed to seamlessly integrate into your home.

It can be placed above your fireplace, in the unique piece of art décor facing your bed, in the book-matched marble wall of your bathroom, or nestled in the library of your main salon, or... In any room where technology may be required sometimes.... And sometimes not.

We offer a wide selection of slab-cut patterns to enhance the stunning natural beauty of the chosen material or to adapt the AWE to the material selected by our client, ensuring a flawless integration into any space.