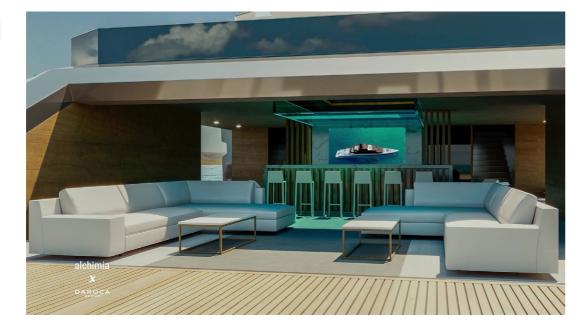

# **DAROCA DESIGN**

Introducing here our collaboration with Daroca Design, featuring their superb project Sunset. Under the visionary guidance of Alejandro Crespo Daroca, CEO and Head of Design at Daroca Design, Alchimia was seamlessly integrated in this 80m masterpiece, transforming it into an oasis of luxury and innovation.

In the beach club, guests can unwind by the interior swimming pool in a spa area. Alchimia displays offer a remarkable entertainment experience, allowing guests to enjoy their favorite shows or movies while basking in the pool's serene ambiance. On the opposite side, behind the bar, Alchimia bespokeelements have been seamlessly incorporated into natural stone, elevating the lounge experience to new heights. Here, guests can relax and savor drinks while staying updated with news, enjoying their favorite programs, or immersing themselves in music.

PROJECT: Sunset, 80m Yacht, including Alchimia Bespoke Elements (2 Alchimia Wall Elements with 100-inch displays and speakers).

Dasha Moranova was one of our pioneer yacht designers, boldly embracing our Alchimia elements in her yacht interior projects.