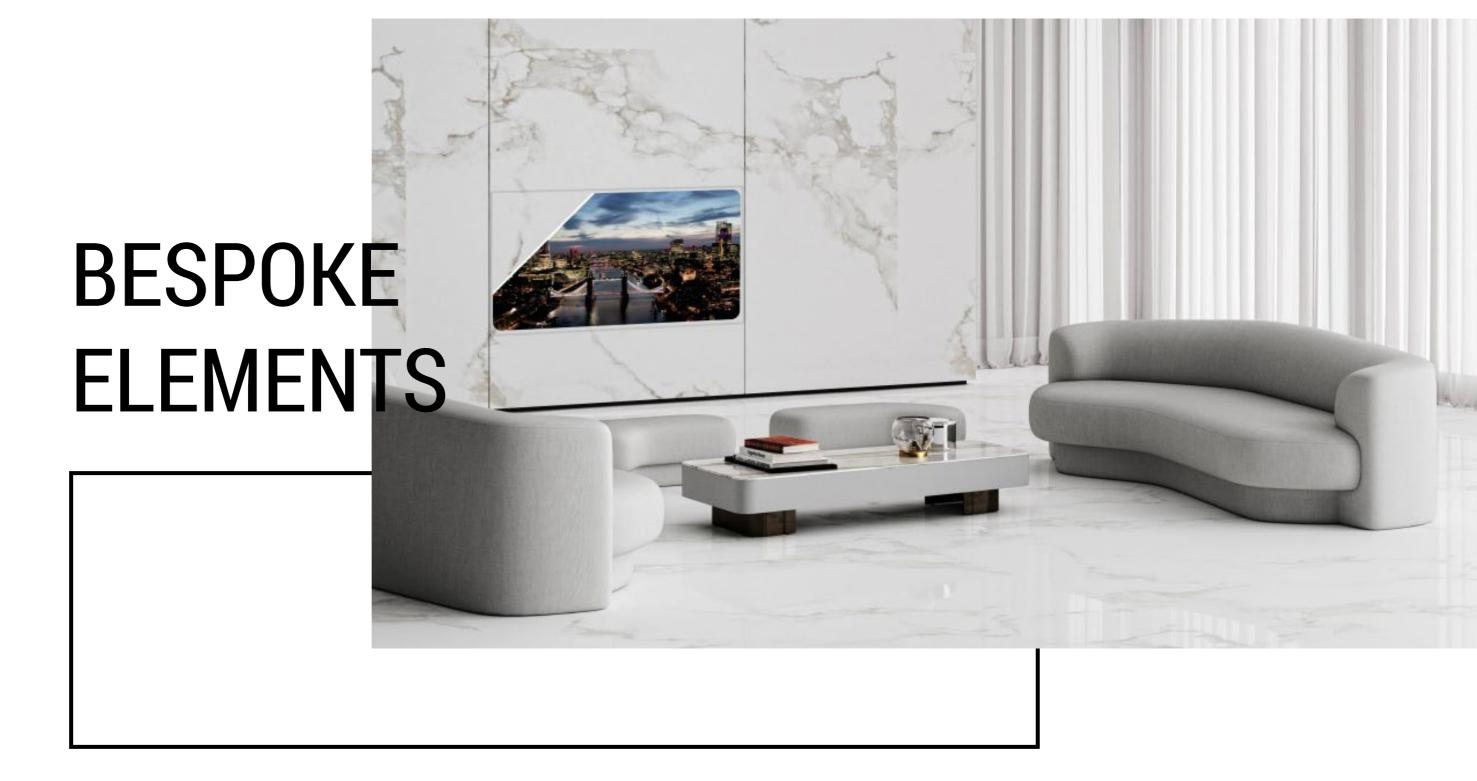

Residential

Yacht

Hospitality

Commercial

For the most discerning clients seeking to integrate technology into their bespoke decor, Alchimia presents our Bespoke Elements.

Tailor-made for perfection, this version of Alchimia involves a close collaboration with architects and designers, ensuring technology not only serves its purpose but also complements the unique design and materials chosen by our clients. From displays and speakers to the magic UI, we seamlessly incorporate these elements into the custom designs envisioned by interior designers, guaranteeing a harmonious blend of artistry and innovation in every detail.

**ALCHIMIA WALL ELEMENT** 

The bespoke AWE features an invisible display (TV screen) designed to seamlessly integrate into your home.

It can be placed above your fireplace, in the unique piece of art décor facing your bed, in the book-matched marble wall of your bathroom, or nestled in the library of your main salon, or... In any room where technology may be required sometimes.... And sometimes not.

Fully customizable to meet the specific requirements of any project, the AWE can be paired with the ACE and the AISE, providing a comprehensive solution that perfectly complements your project's needs.