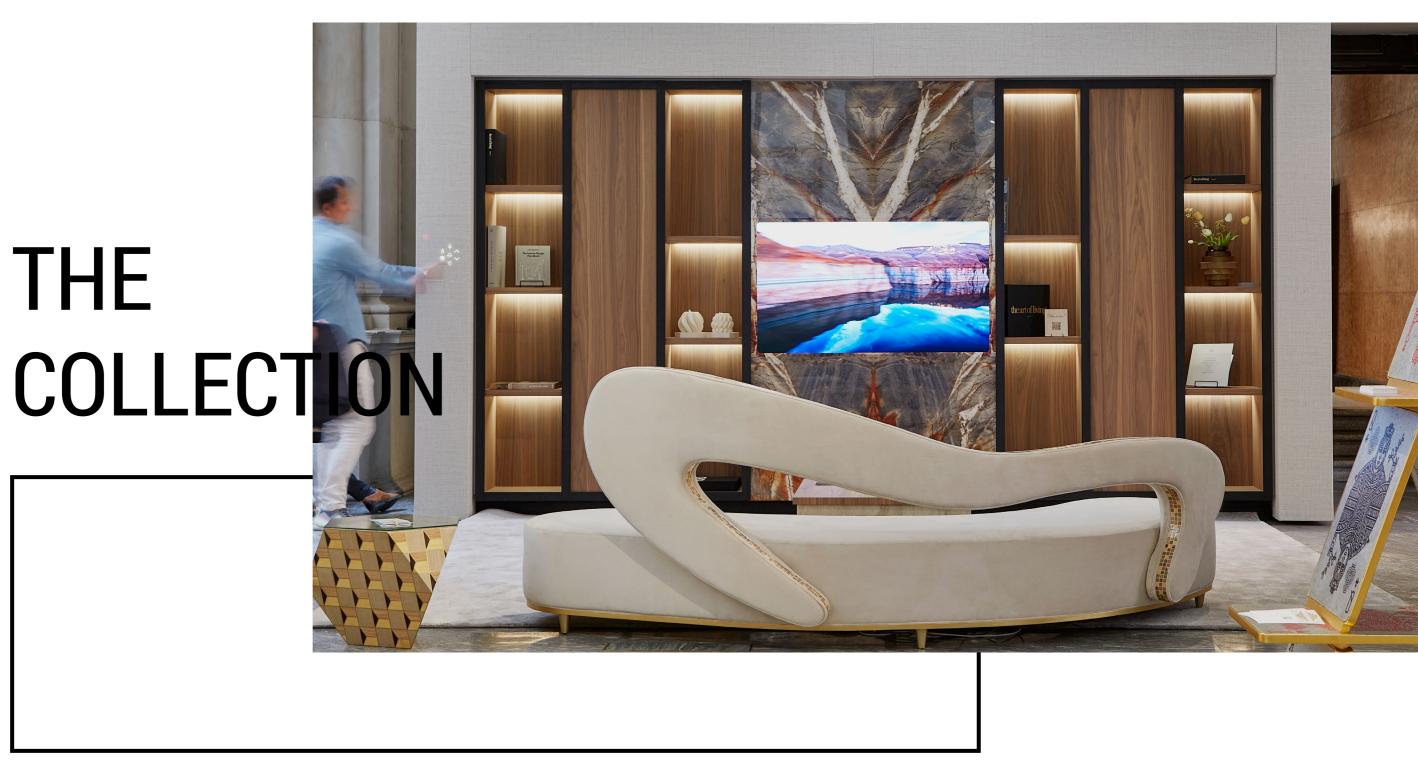

# alchimia

THE COLLECTION

Designed with the discerning client in mind, it simplifies the integration of cutting-edge technology into any environment, ensuring that elegance remains front and center.

This unique collection allows each client to create their personalized Alchimia experience. It's about having their version of Alchimia, tailored to fit their space and style perfectly.

Clients or designers can choose from an array of pre-designed yet fully customizable pieces, from luxurious natural stone panels to sleek wood shelves. They can configure their dream piece of furniture, assembling as many elements as they desire, and select the right size, shape, and materials.

Our panel elements from The Collection can include a variety of TV screens and speakers, responding to our clients' diverse needs, making the ideal Alchimia for their space, easier to achieve than ever.

Each piece is configured per client, maintaining the uniqueness of a tailored project and the ease of ordering pre-designed elements.