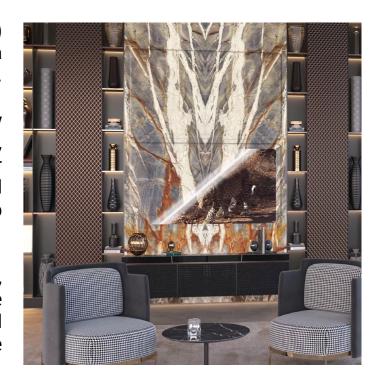

**ALCHIMIA WALL ELEMENT** 

The bespoke AWE features an invisible display (TV screen) designed to seamlessly integrate into your home.

It can be placed above your fireplace, in the unique piece of art décor facing your bed, in the book-matched marble wall of your bathroom, or nestled in the library of your main salon, or... In any room where technology may be required sometimes.... And sometimes not.

Fully customizable to meet the specific requirements of any project, the AWE can be paired with the ACE and the AISE, providing a comprehensive solution that perfectly complements your project's needs.

We offer a wide selection of slab-cut patterns to enhance the stunning natural beauty of the chosen material or to adapt the AWE to the material selected by our client, ensuring a flawless integration into any space.