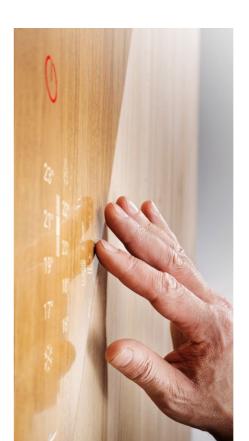

Experience the ultimate magic user interface with the Alchimia Control Element (ACE).

Seamlessly integrating into any natural material in the room, such as a wooden panel, an element of design crafted from natural stone, or even a marble wall, the ACE offers effortless control over lighting, temperature, music, displays, and more.

You can imagine your ACE integrated into a wall, a coffee table, the surface of your bar, your bathroom, ...anywhere you may need a control interface, without having to look for a remote control or a switch on the wall.

Simply approach your hand close to its surface, and the interface instantly lights up from behind the material, providing you with an enchanting control experience like no other. When not in use, the ACE magically disappears, blending into the natural material of the room and leaving you with an uninterrupted and luxurious atmosphere.